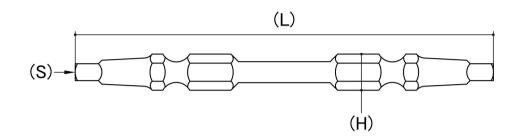

CAD drawings shown for graphic representation only.\*

| Size (S) | Length (L)<br>(mm)<br>Nom | Hex Size (H)<br>(inches) | Point Size<br>(mm) | Driver Bit Style | Sold in Packs of | sku<br>(qfind) |
|----------|---------------------------|--------------------------|--------------------|------------------|------------------|----------------|
| SQ2      | 65                        | 1/4                      | 3.00               | Double Ended     | 1                | 11S265TMAC1    |
| SQ2      | 65                        | 1/4                      | 3.00               | Double Ended     | 10               | 11S265TMAH     |